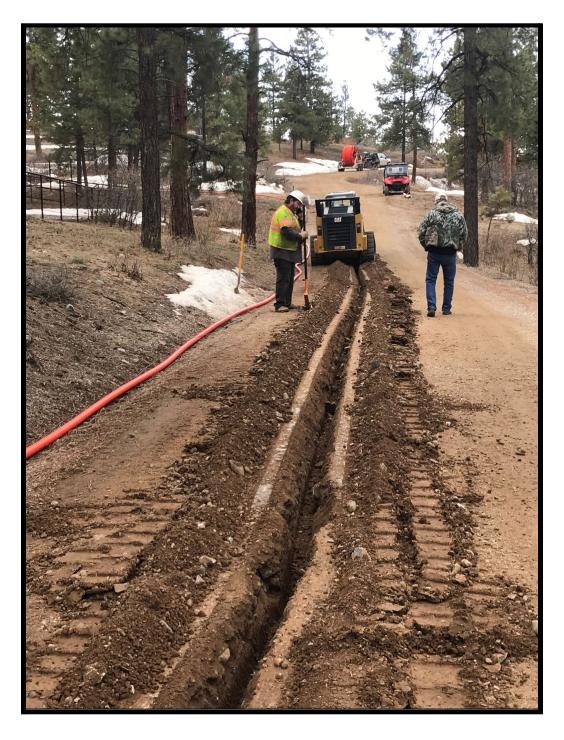

## "A picture is worth a thousand words."

This below photo was taken on Upper Beaver Creek Drive on Monday morning 03/21/2022!

The fiber backbone is going in on Upper Beaver Creek, Log Cabin and then Elk Valley Road. The equipment cabinet to receive the Internet connection and "light up" the backbone will be installed on Elk Valley as well. The plan will then be to proceed installing the backbone coming on down Lower Beaver Creek and the feeder side roads as they go. Fiber connecting homes to the backbone will come later when the mud season is behind us.